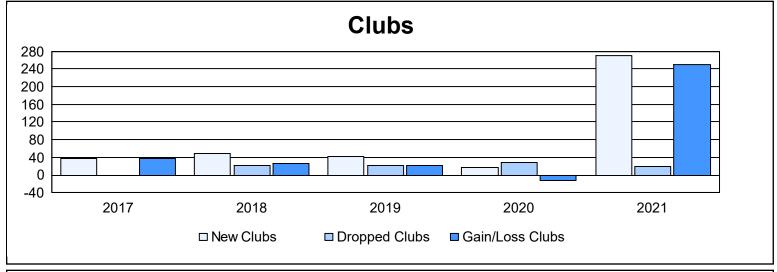

| Year      | New<br>Clubs | Dropped<br>Clubs | Gain/<br>Loss<br>Clubs | New<br>Members | Charter<br>Members | Reinstate<br>Members | Transfer<br>Members | Total<br>Member<br>Added | Total<br>Members<br>Dropped | Gain/<br>Loss<br>Members |
|-----------|--------------|------------------|------------------------|----------------|--------------------|----------------------|---------------------|--------------------------|-----------------------------|--------------------------|
| 2016-2017 | 38           | 0                | 38                     | 2,253          | 912                | 156                  | 21                  | 3,342                    | 1,381                       | 1,961                    |
| 2017-2018 | 48           | 22               | 26                     | 4,278          | 1,504              | 178                  | 36                  | 5,996                    | 3,711                       | 2,285                    |
| 2018-2019 | 43           | 21               | 22                     | 4,208          | 1,460              | 206                  | 34                  | 5,908                    | 3,035                       | 2,873                    |
| 2019-2020 | 16           | 28               | -12                    | 862            | 460                | 681                  | 47                  | 2,050                    | 5,709                       | -3,659                   |
| 2020-2021 | 271          | 20               | 251                    | 2,274          | 5,199              | 89                   | 27                  | 7,589                    | 3,175                       | 4,414                    |
| Average   | 83           | 18               | 65                     | 2,775          | 1,907              | 262                  | 33                  | 4,977                    | 3,402                       | 1,575                    |